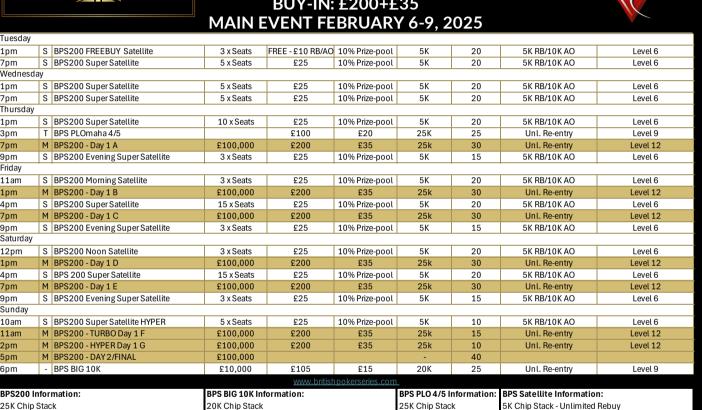

## BRITISH **POKER SERIES**

1pm

7pm

1pm

7pm

1pm

3pm 7pm

9pm

1pm

4pm

7pm

9pm

1pm

4pm

7pm 9pm

10am

11am 2pm

5pm

6pm

Fridav 11am

## **BPS200 LONDON 2025 ASPERS STRATFORD CITY** £100,000 GUARANTEED BUY-IN: £200+£35

| WWW.DINISTOCK.COM                                                                                            |                                                 |                          |                                                |
|--------------------------------------------------------------------------------------------------------------|-------------------------------------------------|--------------------------|------------------------------------------------|
| BPS200 Information:                                                                                          | BPS BIG 10K Information:                        | BPS PLO 4/5 Information: | BPS Satellite Information:                     |
| 25K Chip Stack                                                                                               | 20K Chip Stack                                  | 25K Chip Stack           | 5K Chip Stack - Unlimited Rebuy                |
| Day 1 Levels - 15 x 30 Minutes                                                                               | One Day Tournament                              | One Day Tournament       | 10K Add-on                                     |
| Day 1 Turbo Levels - 15 x 15 Minutes                                                                         | 25 Minutes first 9 lvls                         | 25 Minutes Ivls          |                                                |
| Day 1 Hyper Levels - 15 x 10 Minutes                                                                         | 20 Minutes Ivl 10+                              |                          | Seats will be generated for £235 BPS200        |
| Day 2 Levels - 40 Minutes                                                                                    |                                                 |                          |                                                |
| Level 15 Repeated on start Day 2 TD discretion                                                               |                                                 |                          |                                                |
| Final 18 players - 30 Minutes at TD discretion                                                               | TD reserves the right to amend change structure |                          | 10% of the prizepool for all unlimited rebuy   |
| Players can play mulitple Day 1's: Best Stack Forward                                                        |                                                 |                          | tournaments will be taken as registration fee. |
| All Tournaments will be run in accordance to Aspers Casino Terms and Conditons and may be subject to change. |                                                 |                          |                                                |
| All tournaments will be subject to a 3% deduction charge towards operating and staffing costs.               |                                                 |                          |                                                |
| BPS200 will be subject to a 1% deduction charge towards speical promotions and added value prizes.           |                                                 |                          |                                                |
| 0ver 18's Only. Terms and Conditions Apply. BeGambleAware.org                                                |                                                 |                          |                                                |